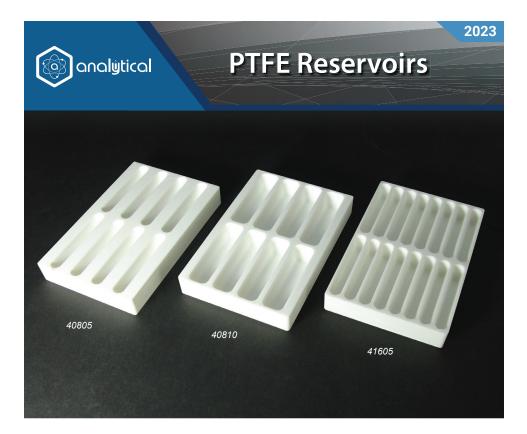

## **NEW!** PTFE Reservoirs

- Made from a solid PTFE block
- · Precision machined wells, SBS compliant
- · Ideal for aggressive organics
- Enables your automation's full pipetting potential/efficiency
- Reusable when used with clean solvents (no analytes, etc)
- Choice of three well configurations (two w/5mL and one w/10mL wells)

| Cat. No. | Description                                                        | Qty  |
|----------|--------------------------------------------------------------------|------|
| 40805    | PTFE Reservoir with Conical Wells, 4 Rows, 2 Columns, 5 mL / Well  | Each |
| 40810    | PTFE Reservoir with Conical Wells, 4 Rows, 2 Columns, 10 mL / Well | Each |
| 41605    | PTFE Reservoir with Conical Wells, 8 Rows, 2 Columns, 5 mL / Well  | Each |